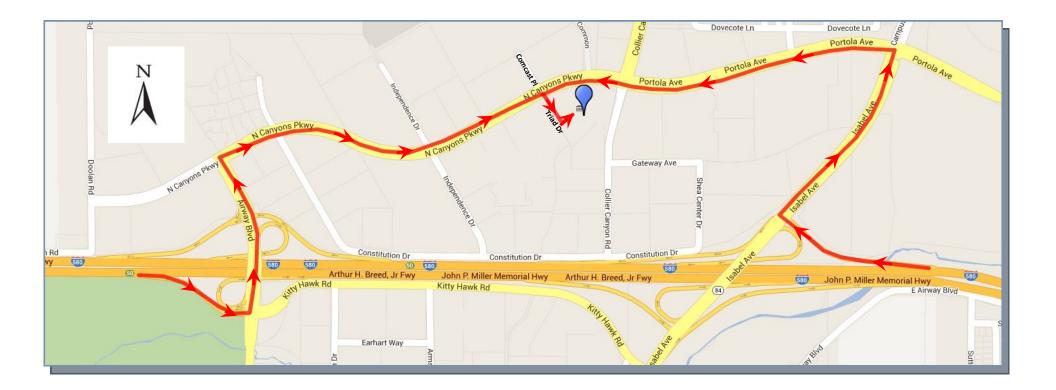

## Zone 7 Water Agency

100 N. Canyons Pkwy. Livermore, CA 94551 (925) 454-5000

## Driving Directions From the West: I-580, Livermore, to 100 N Canyons Pkwy., Livermore

- 1. From I-580 heading East take the AIRWAY EXIT. Turn LEFT onto AIRWAY BLVD.
- 2. Turn RIGHT onto N CANYONS PKWY.
- 3. Turn RIGHT onto TRIAD DR.
- 4. Turn LEFT into parking lot.
- 5. End at 100 N CANYONS PKWY, LIVERMORE, CA.

Driving Directions From the East: I-580, Livermore, to 100 N Canyons Pkwy., Livermore

- 1. From I-580 heading West take the ISABEL AVE EXIT. Turn LEFT onto PORTOLA AVE.
- 2. PORTOLA AVE turns into N CANYONS PKWY.
- 3. Turn LEFT onto TRIAD DR.
- 4. Turn LEFT into parking lot.
- 5. End at 100 N CANYONS PKWY, LIVERMORE, CA.