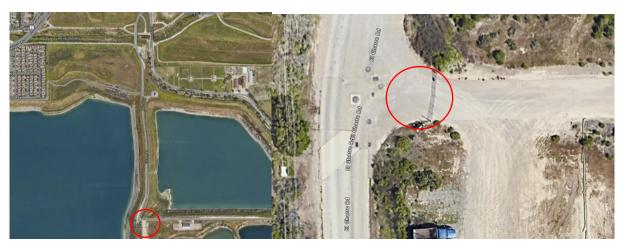

## Optional Site Visits (Day 1 & 2)

**Site 1:** El Charro staging area, yellow gate entrance (Day 1 Meet @ 1pm; Day 2 Meet @ 9am )

- Meet at yellow gate entrance: (37.69321, -121.84897)
- Drive along El Charro through Chain of Lakes
- Coordinates: (37.68593, -121.84910)
- Drive time from Parkside = approx. 10-11 min.
- Photo of El Charro staging area entrance: