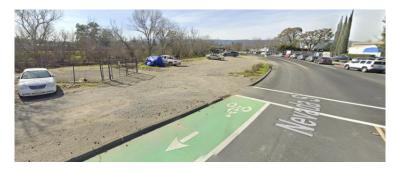

Site 2: Line E @ Nevada Street, Pleasanton (Day 1 & 2)

- Nearest cross street: Wyoming Street, Pleasanton
- Coordinates: (37.66653, -121.85922)
- Drive time from Site 1 = approx. 7 min.
- Photo of parking area: