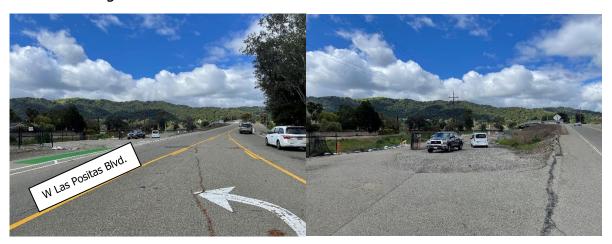

## Site 3: Line G @ W. Las Positas Blvd. (Day 1 & 2)

- Nearest cross street: Payne Rd.
- Coordinates: (37.67842, -121.91065)
- Drive time from Site 2 = approx. 9 min.
- Photo of gate entrance:

**End of Tour**