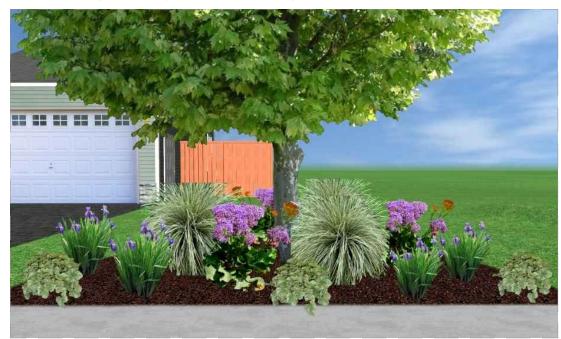

## Year- Round Color Garden for Shade

Turf never does well under trees and its irrigation is not ideal for tree health.

This plan adds a colorful spot in the shade of a tree or building. Taking advantage of the textures as well as the color of the foliage and blooms, this garden will add a bright spot in the darker parts of your yard.

## Garden includes

- Sea Lavender
- Lomandra
- Native Iris and Heuchera

| Symbol                                   | ID | Common Name     | Botanical Name                           | QTY |
|------------------------------------------|----|-----------------|------------------------------------------|-----|
| 4                                        | Α  | Platinum Beauty | Lomandra longifolia 'Roma13'             | 3   |
|                                          | В  | Sea Statice     | Limonium perezi                          | 3   |
| 8                                        | С  | Native Iris     | Iris douglasiana/Paific Coast<br>Hybrids | 4   |
| W. W | D  | Alumn Root      | HEUCHERA 'ROSADA'                        | 4   |