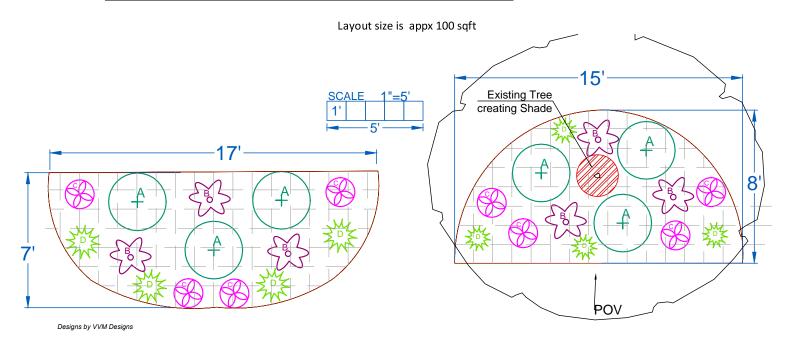

## Garden includes

- Sea Lavender
- Lomandra
- Native Iris and Heuchera

| Symbol                                   | ID | Common Name     | Botanical Name                           | QTY |
|------------------------------------------|----|-----------------|------------------------------------------|-----|
| 4                                        | Α  | Platinum Beauty | Lomandra longifolia 'Roma13'             | 3   |
|                                          | В  | Sea Statice     | Limonium perezi                          | 3   |
| 8                                        | С  | Native Iris     | Iris douglasiana/Paific Coast<br>Hybrids | 4   |
| W. W | D  | Alumn Root      | HEUCHERA 'ROSADA'                        | 4   |