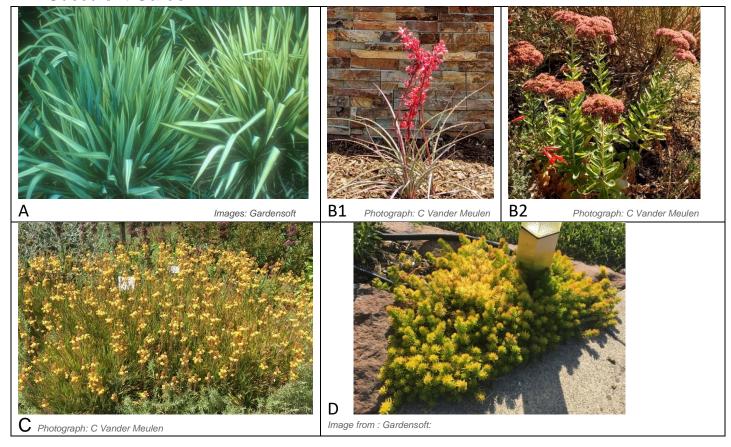

## Succulent Garden

**A.** Golden Sword Yucca Yucca filamatosa (flaccida) 'Golden Sword'

Stiff upright leaves yellow and green with a tall white bloom 1-2' above the main plant

Size: 3' H x 3-4' W
Exposure: Full sun, part sun
Flower Season: Spring, Summer
Care: Remove bloom stalk once faded,
remove dead leaves as needed. Never cut

leaves except from base

**B1.** Brakelights Red-Yucca Hesperaloe parviflora 'Perpa' Brakelights

Slow growing tough blue green straps with traffic stopping red blooms above late winter through summer. Compact version. Hummingbird favorite.

Size: 2' H x 2' W

Exposure: Full sun, part sun Flower Season: Spring, Summer Care: Remove spent flower stalks **B2**. Autumn Joy Stone Crop

Sedum (Hylotelephium)

spectabile 'Autumn Joy'

Upright succulent with large Grey
green foliage. Long lasting
umbrella-like flower heads in pink
to copper appear in fall; Dies to
ground in winter.

Size: 2' H x 2' W

Exposure: Full sun, part sun Flower Season: Late Summer Fall Care: Cut back in winter once foliage and blooms die back.

## **C.** Dwarf Orange Bulbine Bulbine fruticans 'Tiny Tangerine' Succulent strap-like leaves in a bronzy green with orange yellow blooms towering 1' above most of the year.

Size: 1'H x 2' W

Exposure: Full sun, part sun Flower Season: Spring, Summer, Fall Care: Remove bloom stalk once faded to promote new set. May need to divide every 3-5 years if it dies out in center- will generate

dozens of plants when divided

## **D.** Golden Groundcover Stonecrop *Sedum rupestre 'Angelina'*

Low growing, mat-forming, evergreen perennial with a brilliant goldenyellow foliage of needle-like leaves, which turns copper-orange in winter. Sitting atop 8 in. (20 cm) upright stems, clusters of small, yellow, starry flowers appear in midsummer.

Size: 8"H x 2-3' W

Exposure: Full sun, part sun

Flower Season: Spring, Summer, Fall

Care: Remove dead sections as as needed; tolerates sever cut back if

gets too leggy otherwise no pruning required.