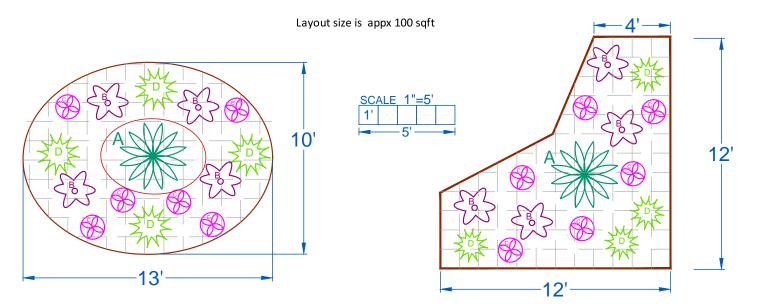

## Garden includes

- New Zealand Flax
- Bulbine
- Blanket Flower
- Wooly Grevillia

| Symbol | ID | Common Name           | Botanical Name                    | QTY |
|--------|----|-----------------------|-----------------------------------|-----|
| ***    | Α  | New Zealand Flax      | Phormium Jester                   | 1   |
|        | В  | Dwarf Orange Bulbine  | Bulbine frutescens 'Tiny Tangerin | 4   |
|        | С  | Goblin Blanket Flower | Gailladia grandiflora Goblin      | 6   |
| 7.W    | D  | Low Wooly grevilea    | Grevillea Coasta Gem              | 4   |