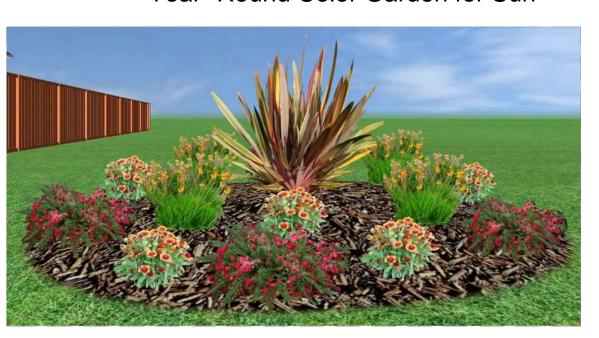

## Year- Round Color Garden for Sun

This evergreen garden has something of interest all year. From foliage form and long blooming perennials and shrubs, this garden is sure to bright replacement for any piece of lawn.

## Garden includes

- New Zealand Flax
- Bulbine
- Blanket Flower
- Wooly Grevillia

| Symbol | ID | Common Name           | Botanical Name                    | QTY |
|--------|----|-----------------------|-----------------------------------|-----|
| ***    | Α  | New Zealand Flax      | Phormium Jester                   | 1   |
|        | В  | Dwarf Orange Bulbine  | Bulbine frutescens 'Tiny Tangerin | 4   |
|        | С  | Goblin Blanket Flower | Gailladia grandiflora Goblin      | 6   |
| 7.W    | D  | Low Wooly grevilea    | Grevillea Coasta Gem              | 4   |